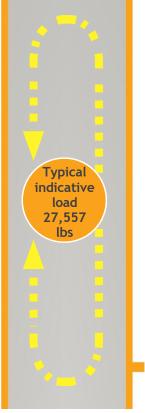

# Double the load capacity compared to typical vertical carousel technology

Trays can be fitted with options like partitions and dividers to create compartments, meaning you can store materials or containers which might be very different from each other, in the same tray. These options mean that the layout of materials in the trays is incredibly flexible and easy to modify.