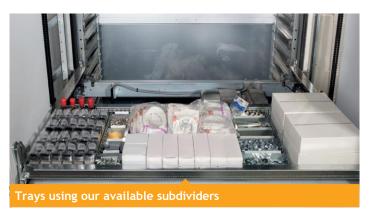

# Double the load capacity compared to typical vertical carousel technology

Trays can be fitted with options like partitions and dividers to create compartments, meaning you can store materials or containers which might be very different from each other, in the same tray. These options mean that the layout of materials in the trays is incredibly flexible and easy to modify.

- With best in class VLM technology and how the elevator system moves moves, there are no load imbalance issues like vertical carousel systems have
- Energy consumption is low: uses less than 1.2 kW/h
- You can choose to power this vertical warehouse unit with a three-phase (480V) or a single-phase (110V)
   power supply
- Minimal maintenance: the V-Shape toothed belt transmission system is super quiet and requires no lubrication. Additionally, its self-aligning pulley system means it's super easy to install and adjust
- You can add all of the options from the Modula suite, such as: visual aids, Put to light, access control
  systems, partitions, and our slotted tray wall system with customizable dividers to keep items separated
  and organized in the trays