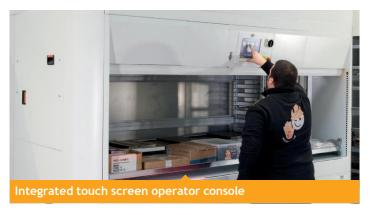

#### Operator interface:

10.4" touch screen industrial console (Copilot)

Number of bays:

**(** 

Bay delivery type:

internal with single delivery level

Low energy consumption:

1.2 kW/h for SLIM 1.3 model, H=22 ft 11.5 in

Not just quick and easy to install, but it's also easy for your operators to work with the Modula SLIM. They will use an intuitive touch screen interface and simple controls that are ergonomically integrated into the bay, like the pick complete button, EKS reader, LED bar etc.