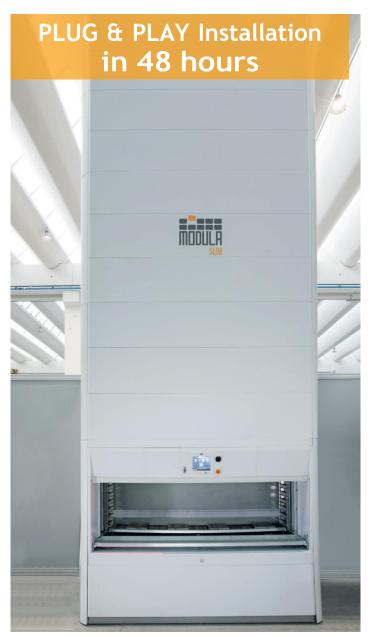

Power supply:

110V Single phase or 480v three phase

V-Shape steel reinforced toothed belt transmission (4 belts)

**(** 

Modula SLIM is built on a preassembled base module which is easy to ship and quick to install. This means that this VLM can be set up in your plant and ready in 48 hours. Modula SLIM also integrates easily with your company's ERP system thanks to the Modula WMS (Warehouse Management System).