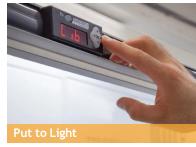

OPTIONS THAT INCREASE PRODUCTIVITY 1D/2D Barcode Readers can quickly scan the product and avoid any manual checks. Integrated Put to Light increases the number of order lines processed at the same time or handles multiple orders simultaneously. System-Level Electrostatic Discharge Protection (ESD) protects sensitive items like electric circuits from malfunction or breakdown.