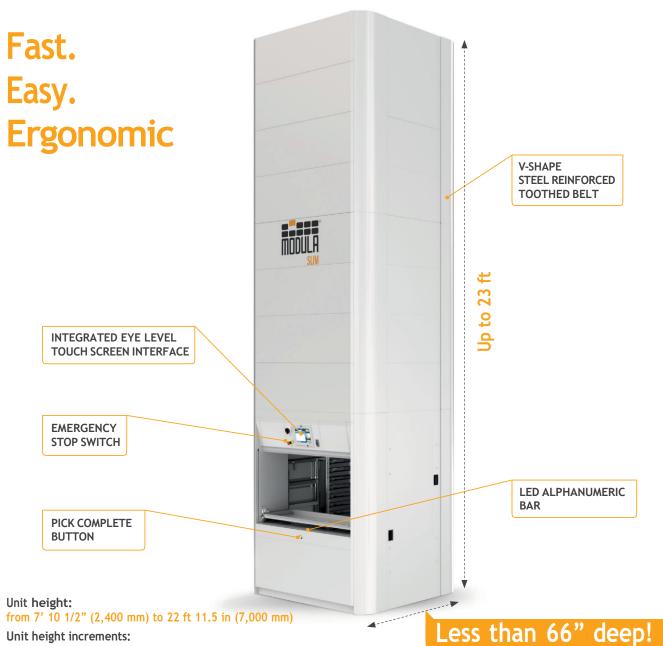

Power supply:

110V Single phase or 480v three phase

V-Shape steel reinforced toothed belt transmission (4 belts)

**(** 

Modula SLIM is built on a preassembled base module which is easy to ship and quick to install. This means that this VLM can be set up in your plant and ready in 48 hours. Modula SLIM also integrates easily with your company's ERP system thanks to the Modula WMS (Warehouse Management System).

Not just quick and easy to install, but it's also easy for your operators to work with the Modula SLIM. They will use an intuitive touch screen interface and simple controls that are ergonomically integrated into the bay, like the pick complete button, EKS reader, LED bar etc.

## Choose dynamic storage without fixed heights and with a truly SLIM depth.

- Total payload is up to 55,115 lbs with 22.96 ft in height and no more than 66" in depth
- You can make use of all the available space in your VLM thanks to dynamic tray height storage: there are no fixed heights as the Modula SLIM calculates the best place to put the trays and eliminates any wasted space between them

- With best in class VLM technology and how the elevator system moves moves, there are no load imbalance issues like vertical carousel systems have
- Energy consumption is low: uses less than 1.2 kW/h
- You can choose to power this vertical warehouse unit with a three-phase (480V) or a single-phase (110V)
   power supply
- Minimal maintenance: the V-Shape toothed belt transmission system is super quiet and requires no lubrication. Additionally, its self-aligning pulley system means it's super easy to install and adjust
- You can add all of the options from the Modula suite, such as: visual aids, Put to light, access control
  systems, partitions, and our slotted tray wall system with customizable dividers to keep items separated
  and organized in the trays