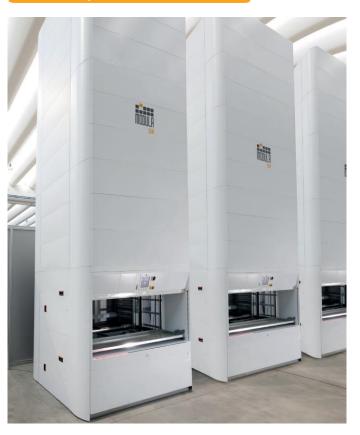

# The most compact VLM in the industry.

Modula SLIM is the smart choice for anyone looking for a vertical storage solution with complete flexibility. The same technology found in our LIFT model, but in a much smaller footprint.

- 32.29 ft<sup>2</sup> of floor space
- 66" depth

## Choose dynamic storage without fixed heights and with a truly SLIM depth.

- Total payload is up to 55,115 lbs with 22.96 ft in height and no more than 66" in depth
- You can make use of all the available space in your VLM thanks to dynamic tray height storage: there are no fixed heights as the Modula SLIM calculates the best place to put the trays and eliminates any wasted space between them