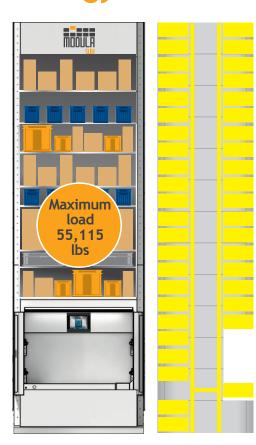

## Choose dynamic storage without fixed heights and with a truly SLIM depth.

- Total payload is up to 55,115 lbs with 22.96 ft in height and no more than 66" in depth
- You can make use of all the available space in your VLM thanks to dynamic tray height storage: there are no fixed heights as the Modula SLIM calculates the best place to put the trays and eliminates any wasted space between them

16.73 in (425 mm)

Net tray payload:

771.618 lbs

Total tray payload:

55,115 lbs

Maximum storage height:

25.6 in (650 mm)

Bay level delivery height: