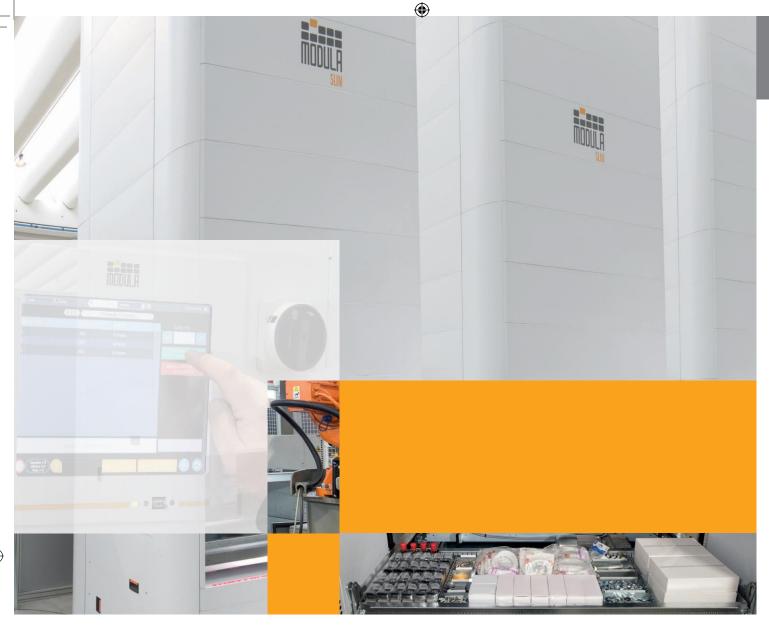

# The most compact VLM in the industry.

Modula SLIM is the smart choice for anyone looking for a vertical storage solution with complete flexibility. The same technology found in our LIFT model, but in a much smaller footprint.

## What can Modula SLIM do for you?

- · Recovers floor space, optimizing storage density
- Reduces picking times
- Makes materials accessible to all operators, quickly and ergonomically
- Keeps stock levels and all warehouse inventory under control
- Integrates easily into your company processes by communicating with any ERP system
- Tracks picking and restocking operations, controlling who has access and logs their activity
- Eliminates picking and restocking errors by guiding the operator through the entire process

Power supply:

110V Single phase or 480v three phase

V-Shape steel reinforced toothed belt transmission (4 belts)

**(** 

Modula SLIM is built on a preassembled base module which is easy to ship and quick to install. This means that this VLM can be set up in your plant and ready in 48 hours. Modula SLIM also integrates easily with your company's ERP system thanks to the Modula WMS (Warehouse Management System).

Not just quick and easy to install, but it's also easy for your operators to work with the Modula SLIM. They will use an intuitive touch screen interface and simple controls that are ergonomically integrated into the bay, like the pick complete button, EKS reader, LED bar etc.