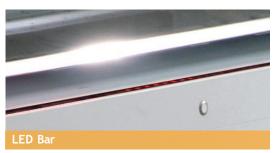

Not just quick and easy to install, but it's also easy for your operators to work with the Modula SLIM. They will use an intuitive touch screen interface and simple controls that are ergonomically integrated into the bay, like the pick complete button, EKS reader, LED bar etc.